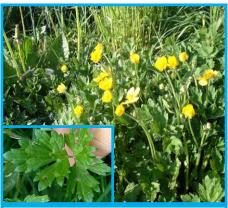

Date recorded: Location (grid ref) Photograph taken?:

Bulbous Buttercup

Ranunculus bulbosus

5 shiny yellow petals May - Aug, ridged stem, sepals folded back from petals, 3-lobed leaves

Date recorded: Location (grid ref) Photograph taken?: