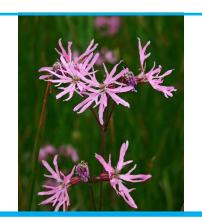

Meadowsweet

Filipendular ulmaria

Frothy cream-white flower heads Jun - Sep, dark green toothed leaves with silvery undersides, antiseptic smell

Date recorded: Location (grid ref): Photograph taken?

Ragged Robin

Lychnis-flos-cuculi

Delicate, much divided pink flowers May - Aug, narrow grass-like leaves, damp conditions

Date recorded: Location (grid ref): Photograph taken?