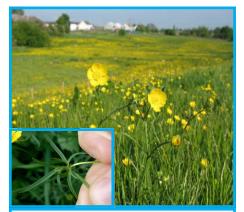

## **Charnwood Forest Landscape Partnership Scheme**

Common Grassland Flower Spotter Sheet

Meadow Buttercup

Ranunculus acris

5 shiny yellow petals May - Aug, smooth stem, sepals flat to petals, leaves deeply lobed

Date recorded: Location (grid ref) Photograph taken?:

Creeping Buttercup

Ranunculus repens

5 shiny yellow petals May - Aug, ridged stem, sepals flat to petals, 3-lobed broad leaves , middle lobe long-stalked