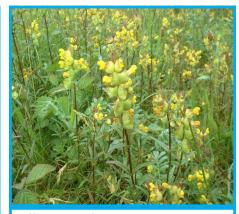

## Yellow Rattle

Rhinanthus minore

Yellow tube-like flowers May-Sep, inflated green calyx, serrated leaves opposite each other up stem, seed head rattles when ripe

Date recorded: Location (grid ref): Photograph taken?