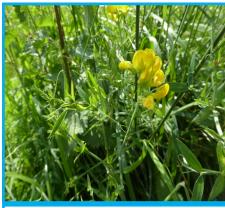

Date recorded: Location (grid ref): Photograph taken?

Meadow Vetchling

Lathyrus pratensis

Scrambling plant, yellow peashaped flowers on long stem, May - Aug, narrow green leaflets with tendrils at tip

Date recorded: Location (grid ref): Photograph taken?