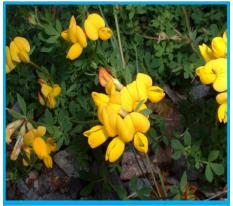

Bird's-foot-trefoil

Lotus corniculatus

Yellow pea-shaped flowers May - Sep, reddish buds, low growing, leaves with five downy leaflets

Date recorded: Location (grid ref): Photograph taken?

Common Sorrel

Rumex acetosa