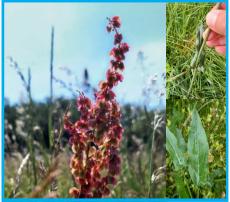

Bird's-foot-trefoil

Lotus corniculatus

Yellow pea-shaped flowers May - Sep, reddish buds, low growing, leaves with five downy leaflets

Date recorded: Location (grid ref): Photograph taken?

Common Sorrel

Rumex acetosa

Perennial, arrow-shaped leaves clasping stem, reddish flowers on slender spikes May - Aug, up to 60cm

Date recorded: Location (grid ref): Photograph taken?

Red Clover

Trifolium pratense

Rounded pink flower heads May -Sep, trefoil (3 leaflets) downy leaves marked with white 'v'