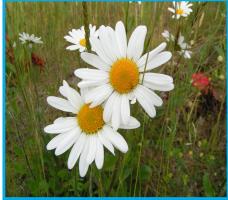

Date recorded: Location (grid ref): Photograph taken?

Oxeye Daisy

Leucanthemum vulgare

Large white daisy-like flowers up to 6cm across Jun - Aug, unbranched stem, basal leaves spoon shaped, stem leaves jagged