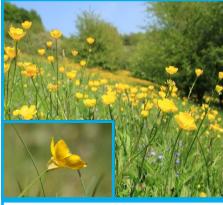

## **Charnwood Forest Landscape Partnership Scheme**

Common Grassland Flower Spotter Sheet

Meadow Buttercup

Ranunculus acris

5 shiny yellow petals May - Aug, smooth stem, sepals flat to petals, leaves deeply lobed

Date recorded: Location (grid ref) Photograph taken?:

Creeping Buttercup

Ranunculus repens

5 shiny yellow petals May - Aug, ridged stem, sepals flat to petals, 3-lobed broad leaves , middle lobe long-stalked