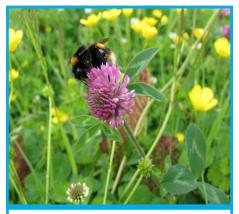

Perennial, arrow-shaped leaves clasping stem, reddish flowers on slender spikes May - Aug, up to 60cm

Date recorded: Location (grid ref): Photograph taken?

Red Clover

Trifolium pratense

Rounded pink flower heads May -Sep, trefoil (3 leaflets) downy leaves marked with white 'v'

Date recorded: Location (grid ref): Photograph taken?