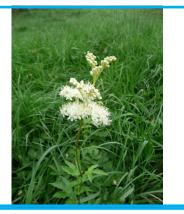

Meadowsweet

Filipendular ulmaria

Frothy cream-white flower heads Jun - Sep, dark green toothed leaves with silvery undersides, antiseptic smell

Date recorded: Location (grid ref): Photograph taken?

Ragged Robin