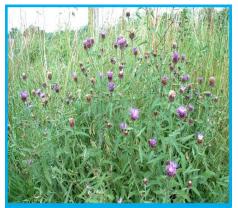

## **Charnwood Forest Landscape Partnership Scheme**

Common Grassland Flower Spotter Sheet

Common Knapweed

Centaurea nigra

Purple/pink thistle-like flower Jun -Sep, 15-60cm tall perennial, deeply divided oblong leaves