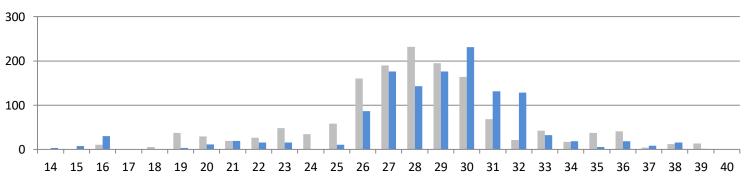

Weekly Comparison - Number of Butterflies Charnwood Lodge - Reservoir

| Species                 | 2018  Total No of Observations | 2019 Total No of Observations |
|-------------------------|--------------------------------|-------------------------------|
| Brimstone               | 2                              | 4                             |
| Comma                   | 1                              | 6                             |
| Common Blue             | 3                              | 16                            |
| Gatekeeper              | 157                            | 185                           |
| Green Hairstreak        | 4                              | 6                             |
| Green-veined White      | 41                             | 21                            |
| Holly Blue              | 7                              | 2                             |
| Large Skipper           | 25                             | 25                            |
| Large White             | 52                             | 3                             |
| Meadow Brown            | 151                            | 306                           |
| Orange-tip              | 34                             | 15                            |
| Painted Lady            | 3                              | 9                             |
| Peacock                 | 18                             | 54                            |
| Red Admiral             | 0                              | 6                             |
| Ringlet                 | 146                            | 163                           |
| Small Copper            | 26                             | 10                            |
| Small Heath             | 412                            | 222                           |
| Small Skipper           | 71                             | 41                            |
| Small Tortoiseshell     | 18                             | 28                            |
| Small White             | 39                             | 17                            |
| Speckled Wood           | 83                             | 59                            |
| Wall Brown              | 2                              | 0                             |
| Unidentified blue       | 3                              | 0                             |
| Unidentified brown      | 29                             | 18                            |
| Unidentified fritillary | 1                              | 0                             |
| Unidentified skipper    | 1                              | 4                             |
| Unidentified white      | 133                            | 60                            |
| Totals                  | 1462                           | 1280                          |

23/26 Transects completed each year

■ 2019 No of Butterflies

■ 2018 No of Butterflies